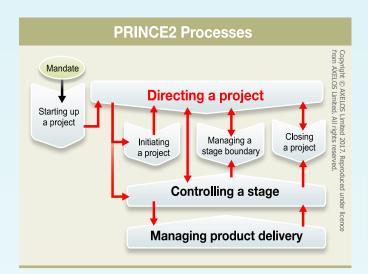

## **Overview Course Information**

PRINCE2 is a project management methodology that will benefit all types of projects and projects of different sizes. Designed to facilitate effective control of projects it consists of 3 core elements; PRINCE2 Principles, PRINCE2 Processes and PRINCE2 Themes.