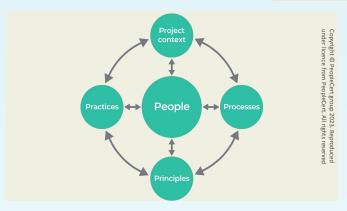

# **Practitioner Course Information**

PRINCE2 is a project management methodology that will benefit all types of projects and projects of different sizes. Designed to facilitate effective control of projects it consists of 5 integrated elements: Principles, People, Practices, Processes and the Project context.