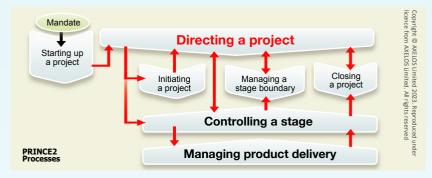

## **PRINCE2 Processes**

- → Starting up a Project
- Initiating a Project
- Directing a Project
- Controlling a Stage
- Managing a Stage Boundary
- Managing Product Delivery
- Closing a Project